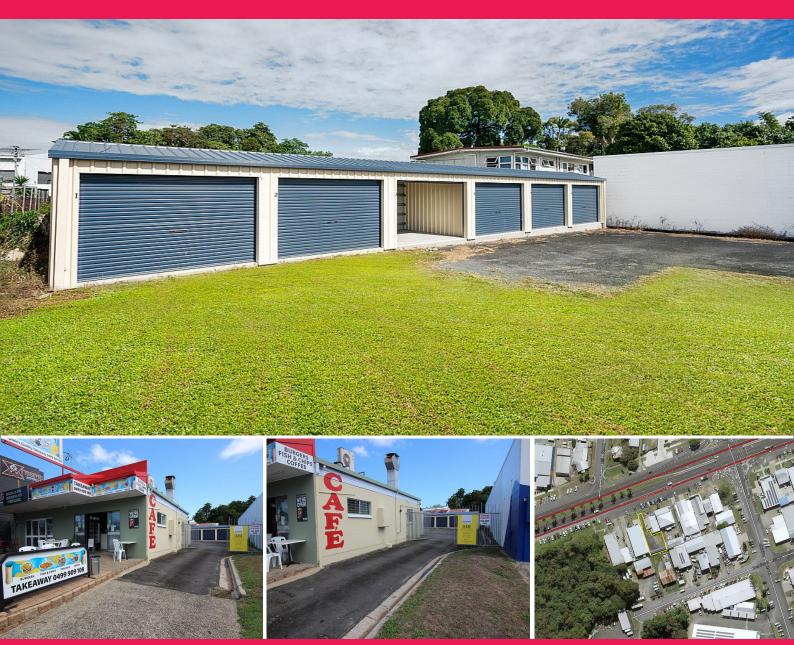

## Shed 5/65 Anderson Street, Manunda QLD 4870

## Mini Warehouse Storage On Anderson Street

Mini warehouse storage conveniently located on Anderson Street, only 10 minutes from the CBD and Cairns Airport.

Easily accessed behind Byrion's Bay Cafe with the driveway entrance on the right hand side of the building. There is ample turning space for vehicles and ease of loading/unloading.

- Roller door entry
- 24 hour access
- Fully fenced
- Perfect for residential/commercial storage
- Document storage

Contact our commercial

Industrial FOR LEASE

9sqm