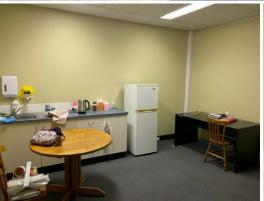

## **GROUND FLOOR OFFICE WITH SEPERATE STORAGE & PARKING!**

Ground floor office located in Gosford CBD, features 150m2 professional ground floor office space benefiting from quality fit out that has a reception area, 4 separate offices, internal amenities, Kitchenette, Reverse Cycle Air Conditioning, storage area, and double lock up garage.