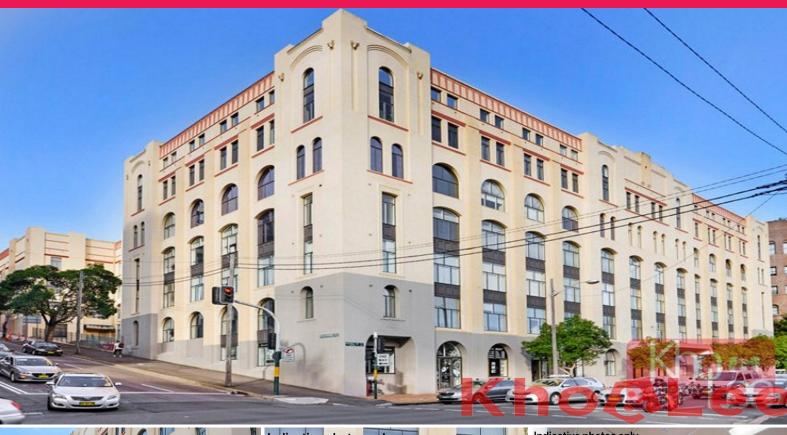

### PRIME RETAIL STREET FRONT

Located in the heart of Ultimo district minutes' walk from Central Station, Broadway Shopping Centre, Darling Harbour, Fishmarket, Schools and Institutions . This sought after contemporary retail suite offers:

- 82sqm approx. of strategically partitioned Street frontage retail space
- On site security and building manager
- Loading dock access and 1 secure car space(internal access)
- Walking distance to major bus, tram and train stations
- Immediate occupation available
- Own Kitchenette with communal toilet facilities
- Ducted A/C
- Flexible terms and great incentives for the right tenant