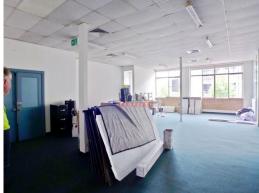

## 87-97 Regent St Chippendale Office Space From 135sqm-350sqm For Lease

- \* Office from 135sqm 350sqm for lease
- \* 5-7 partitioning rooms and meeting room
- \* Internal functional kitchen & bathroom
- \* Car spaces included
- \* 5 mins walk to Central Station, Central Park and Broadway Shopping Centre
- \* Close to UTS and Sydney Uni and many colleges around the area
- \* Very Affordable Rent
- \* Suitable for General Office, IT, Media, Gym, Dancing or Yoga studio, Training Class, Internet Gaming etc!