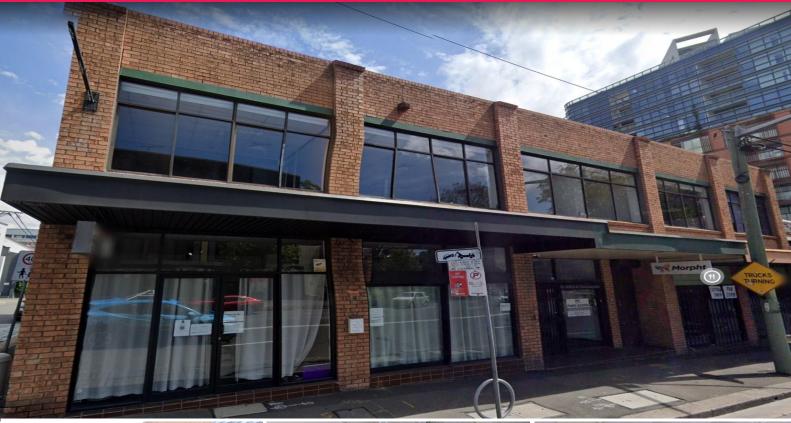

Level 1/87-97 Regent Street, Chippendale NSW 2008

## 87-97 Regent St Chippendale Office Space From 135sqm-350sqm For Lease

- \* Office from 135sqm 350sqm for lease
- \* 5-7 partitioning rooms and meeting room
- \* Internal functional kitchen & bathroom
- \* Car spaces included
- \* 5 mins walk to Central Station, Central Park and Broadway Shopping Centre
- \* Close to UTS and Sydney Uni and many colleges around the area
- \* Very Affordable Rent
- \* Suitable for General Office, IT, Media, Gym, Dancing or Yoga studio, Training Class, Internet Gaming etc!