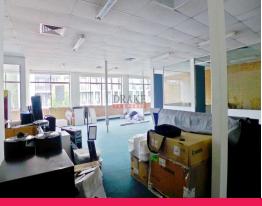

## 87-97 Regent St Chippendale Office Space From 135sqm-350sqm For Lease

- \* Office from 135sqm 350sqm for lease
- \* 5-7 partitioning rooms and meeting room
- \* Internal functional kitchen & bathroom
- \* Car spaces included
- \* 5 mins walk to Central Station, Central Park and Broadway Shopping Centre
- \* Close to UTS and Sydney Uni and many colleges around the area
- \* Very Affordable Rent
- \* Suitable for General Office, IT, Media, Gym, Dancing or Yoga studio, Training Class, Internet Gaming etc!