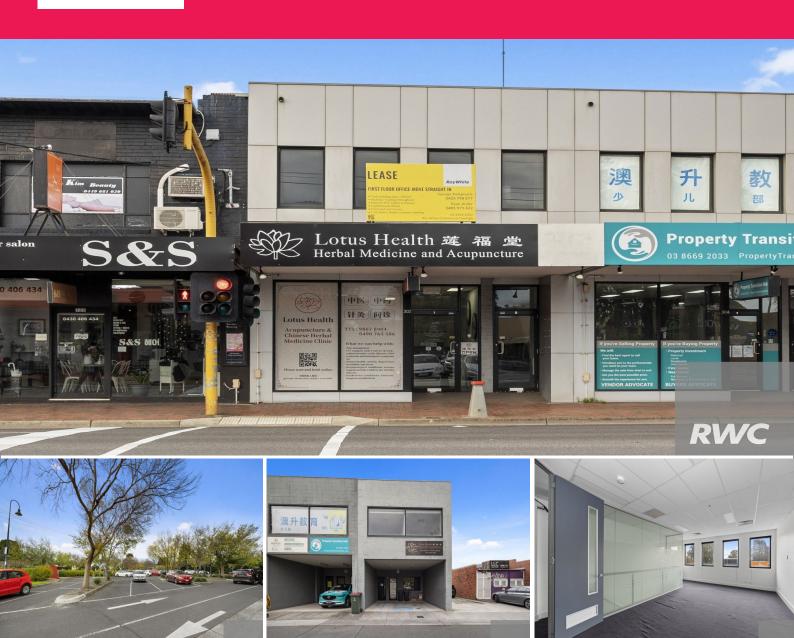

### FIRST FLOOR MODERN OFFICE "READY TO MOVE STRAIGHT IN"!

Ray White Commercial Oakleigh are pleased to present for Lease this fabulous first floor office, 2/302 Stephensons Road Mt Waverley. Located within the Monash Business precinct this well presented first floor office comprising of partitioned offices, boardroom, reception plus a further open plan area!

Located near Mt Waverley Train Station and seconds from the busy cafe Strip, Woolworths & Richies IGA. Easily accessible via Princes Highway, High Street and facing Stephensons , this versatile property benefits from good foot traffic and High Exposure.

? Total building area | 190m2\*

? Heating / Cooling throughout

? Kitchen, M/F toilets,

Offices FOR LEASE

I ON LEASI

190sqm