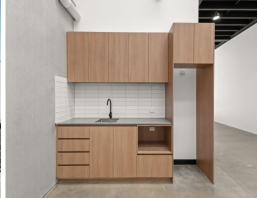

## OFFICE / WAREHOUSE WITHOUT ANY COMPROMISE | INCENTIVES AVAILABLE!

- ? Total lettable area | 154m2\*
- ? Including first floor mezzanine office |52m2\*
- ? Warehouse clearance |8m\*
- ? High-end fixtures and fittings with vertical glazed tilt door
- ? Keyless entry, built-in solar system & three (3) phase power
- ? Polished concrete floor & luxury kitchenette with stone benchtops & high quality cabinetry  $% \left( 1\right) =\left( 1\right) \left( 1\right) \left($
- ? Toilet & shower with floor to ceiling tiles
- ? Wide driveway with security gate at the front of the estate
- ? Two (2) allocated car spaces
- ? Industrial 1 Zone (IN1Z)
- ? Landlord willing to o