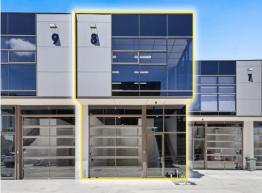

## Ray White.









8/138-140 Argus Street, Cheltenham VIC 3192

## OFFICE / WAREHOUSE WITHOUT ANY COMPROMISE | INCENTIVES AVAILABLE!

- ? Total lettable area | 154m2\*
- ? Including first floor mezzanine office |52m2\*
- ? Warehouse clearance |8m\*
- ? High-end fixtures and fittings with vertical glazed tilt door
- ? Keyless entry, built-in solar system & three (3) phase power
- ? Polished concrete floor & luxury kitchenette with stone benchtops & high quality cabinetry  $% \left( 1\right) =\left( 1\right) \left( 1\right) \left($
- ? Toilet & shower with floor to ceiling tiles
- ? Wide driveway with security gate at the front of the estate
- ? Two (2) allocated car spaces
- ? Industrial 1 Zone (IN1Z)
- ? Landlord willing to o

Industrial

FOR LEASE

154sqm

Ray White.

Ryan Amler

0401971622

ryan.amler@