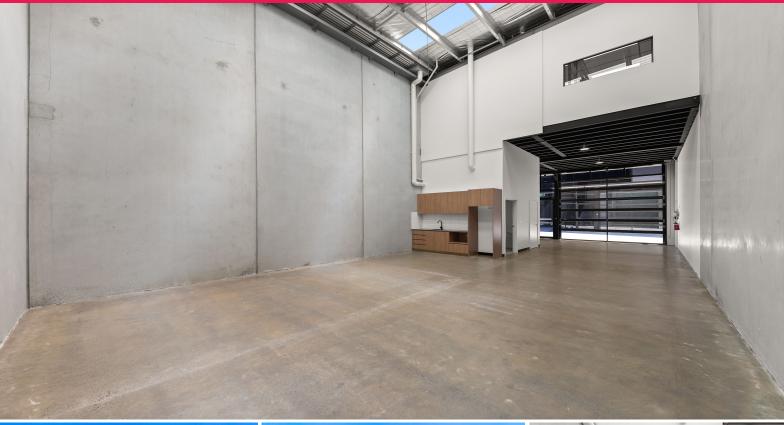

## OFFICE / WAREHOUSE WITHOUT ANY COMPROMISE | INCENTIVES AVAILABLE!

- ? Total lettable area | 154m2\*
- ? Including first floor mezzanine office |52m2\*
- ? Warehouse clearance |8m\*
- ? High-end fixtures and fittings with vertical glazed tilt door
- ? Keyless entry, built-in solar system & three (3) phase power
- ? Polished concrete floor & luxury kitchenette with stone benchtops & high quality cabinetry  $% \left( 1\right) =\left( 1\right) \left( 1\right) \left($
- ? Toilet & shower with floor to ceiling tiles
- ? Wide driveway with security gate at the front of the estate
- ? Two (2) allocated car spaces
- ? Industrial 1 Zone (IN1Z)
- ? Landlord willing to o