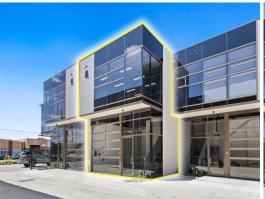

## Ray White.









8/138-140 Argus Street, Cheltenham VIC 3192

## OFFICE / WAREHOUSE WITHOUT ANY COMPROMISE | INCENTIVES AVAILABLE!

- ? Total lettable area | 154m2\*
- ? Including first floor mezzanine office |52m2\*
- ? Warehouse clearance |8m\*
- ? High-end fixtures and fittings with vertical glazed tilt door
- ? Keyless entry, built-in solar system & three (3) phase power
- ? Polished concrete floor & luxury kitchenette with stone benchtops & high quality cabinetry  $% \left( 1\right) =\left( 1\right) \left( 1\right) \left($
- ? Toilet & shower with floor to ceiling tiles
- ? Wide driveway with security gate at the front of the estate
- ? Two (2) allocated car spaces
- ? Industrial 1 Zone (IN1Z)
- ? Landlord willing to o

Industrial

FOR LEASE

154sqm

Ray White.

Ryan Amler

0401971622

ryan.amle