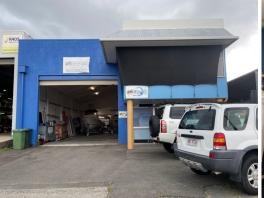

## **High Clearance Warehouse And Showroom**

Excellent location, facilities, large roller door and open span to suit all business activities. Just off Mulgrave Road, this property is well located for customer access.

Property Highlights:

- 200 sqm\* warehouse with high internal clearance
- 3.8m clearance front roller door with rear roller door
- 3-phase power
- Reception | showroom, airconditioned
- Mezzanine office, airconditioned
- Open plan kitchen and staff area
- Onsite amenities including a shower
- Exclusive use of thre