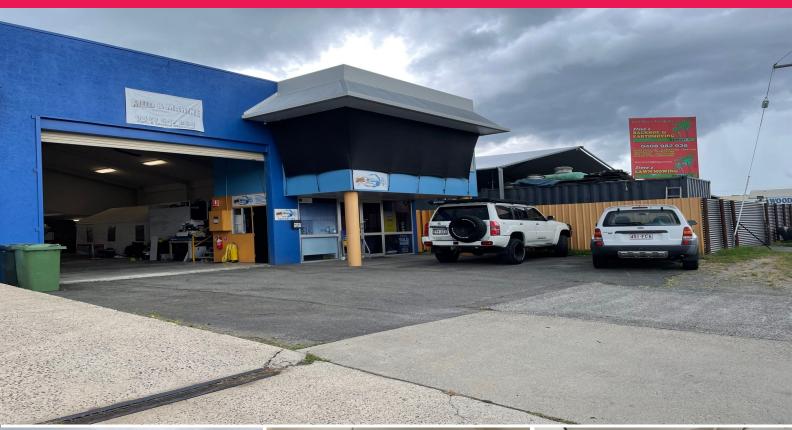

## **High Clearance Warehouse And Showroom**

Excellent location, facilities, large roller door and open span to suit all business activities. Just off Mulgrave Road, this property is well located for customer access.

Property Highlights:

- 200 sqm\* warehouse with high internal clearance
- 3.8m clearance front roller door with rear roller door
- 3-phase power
- Reception | showroom, airconditioned
- Mezzanine office, airconditioned
- Open plan kitchen and staff area
- Onsite amenities including a shower
- Exclusive use of thre