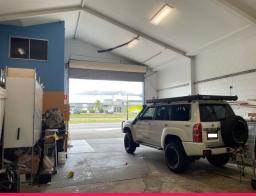

Property Highlights:

- 200 sqm\* warehouse with high internal clearance
- 3.8m clearance front roller door with rear roller door
- 3-phase power
- Reception | showroom, airconditioned
- Mezzanine office, airconditioned
- Open plan kitchen and staff area
- Onsite amenities including a shower
- Exclusive use of thre