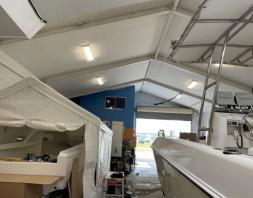

Property Highlights:

- 200 sqm\* warehouse with high internal clearance
- 3.8m clearance front roller door with rear roller door
- 3-phase power
- Reception | showroom, airconditioned
- Mezzanine office, airconditioned
- Open plan kitchen and staff area
- Onsite amenities including a shower
- Exclusive use of thre