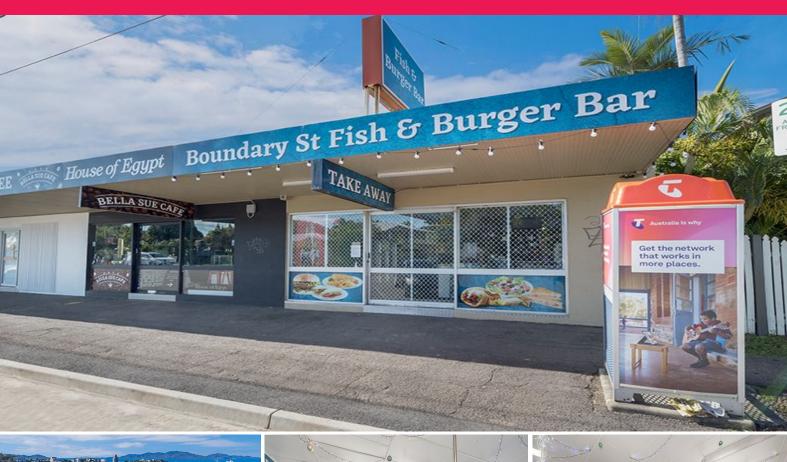

## Tenanted commercial strata with long term tenant

This successful group of shops is made up of 5 strata titled commercial tenancies.

Shop 5 of 74 sqm is available for sale subject to a long-term lease at \$27,898 per year + GST.

The net income is \$16,329 per year. The tenancy is leased by a takeaway food business with options through to 2036.

Features include:

? 74 sqm tenancy

? Air conditioned

? Glass shopfront

? Rear on-site car park

The property is located 2 minutes from the Townsville CBD on the main arterial road leading to the Townsville Port. The property is surrounded by a strong customer base, with Railway Estate and

Retail

FOR SALE