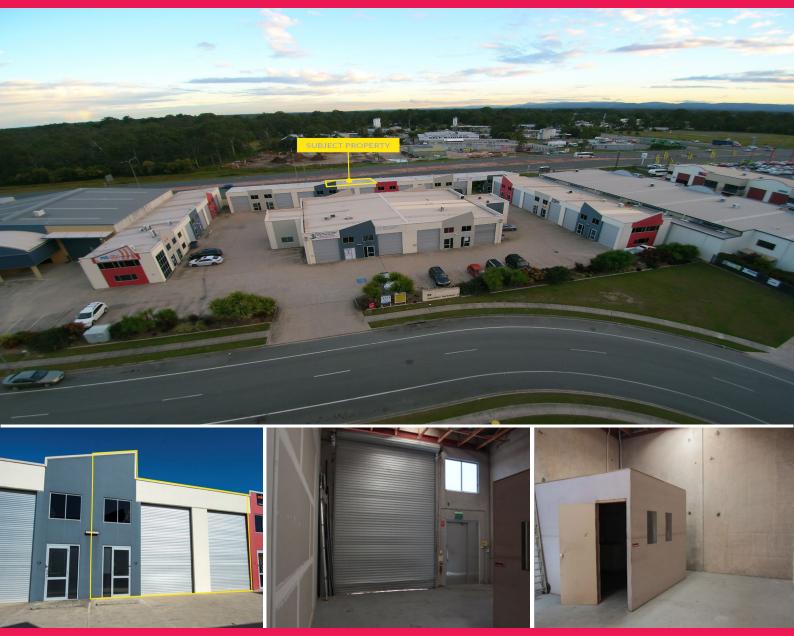

## **Industrial Warehouse Opportunity in Corporate Park**

Ray White Commercial Northern Corridor Group are excited to present 9/22-26 Cessna Drive, Caboolture for lease.

FEATURES:

- 120m? modern industrial unit
- Internal amenities
- Reception area
- Kitchenette
- Open plan dual warehouse
- Great potential for signage fronting Bribie Island Road
- Located within busy Corporate Park Industrial Estate
- Double roller door access
- Upstairs mezzanine of

Industrial FOR LEASE Contact Agent 120sqm