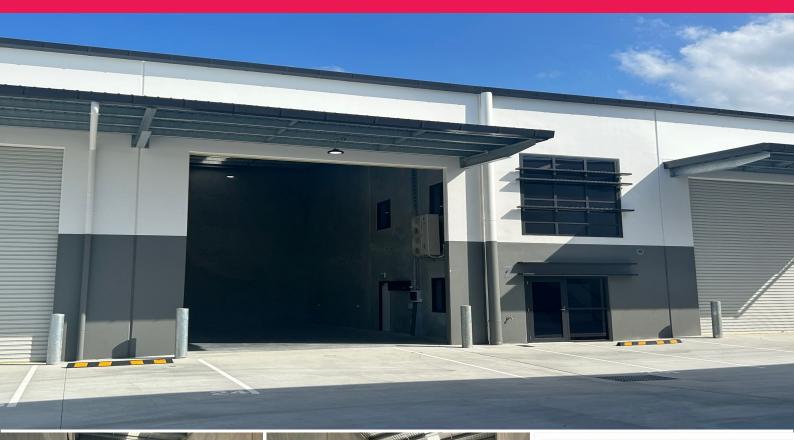

## **Brand New Tilt Panel Shed - Completion Just Weeks Away**

Ray White Commercial Bayside is pleased to present Unit 7/62 Ingleston Rd, Tingalpa to market For Lease.

Located on Ingleston Road in this brand new industrial complex, Unit 7 has excellent driveway access, a container height roller door, and 3-phase power.

The 243sqm\* unit has 123sqm\* of clearspan warehouse, ground floor reception and amenities, with a 60sqm\* mezzanine office.

Enquire today to secure space for your business in the new year.

Features include: - Clear span, 243sqm\* c Industrial FOR LEASE