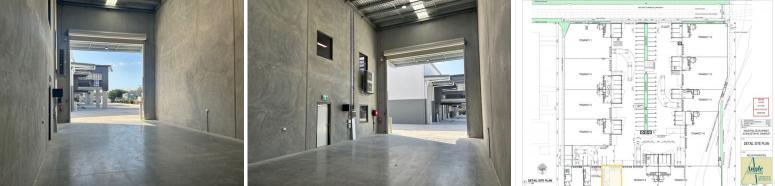

## **Brand New Tilt Panel Shed - Completion Just Weeks Away**

Ray White Commercial Bayside is pleased to present Unit 7/62 Ingleston Rd, Tingalpa to market For Lease.

Located on Ingleston Road in this brand new industrial complex, Unit 7 has excellent driveway access, a container height roller door, and 3-phase power.

The 243sqm\* unit has 123sqm\* of clearspan warehouse, ground floor reception and amenities, with a 60sqm\* mezzanine office.

Enquire today to secure space for your business in the new year.

Features include: - Clear span, 243sqm\* c Industrial FOR LEASE