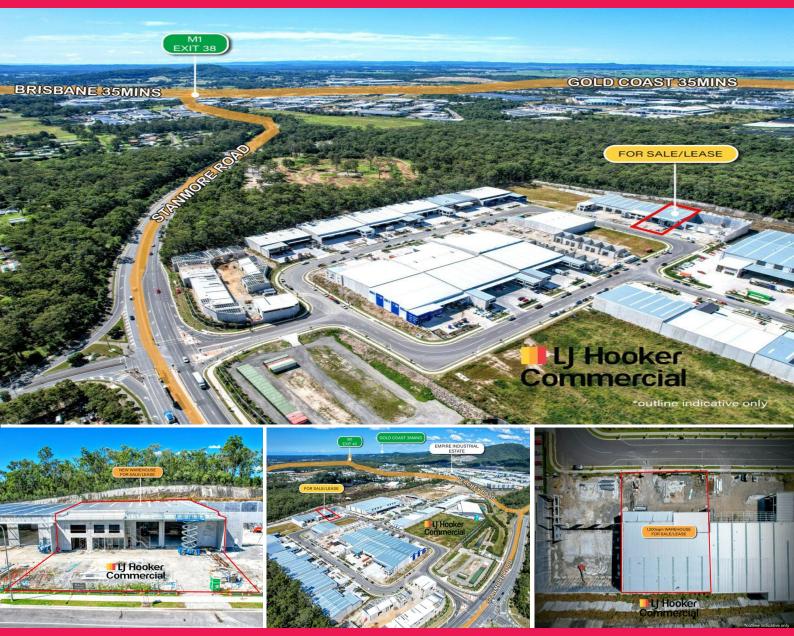

## LJ Hooker Commercial

0 Off Stanmore Road, Yatala QLD 4207

## 1,200 - 1,300sqm New Concrete Panel Warehouses Brisbane - Gold Coast M1 Corridor

- \* New A-Grade Warehousing nearing completion
- \* Freestanding Building, Clearspan throughout
- \* Loftv 7 to 9m Internal Clearances
- \* Additional 2 Level Corporate Offices
- \* Secure Fencing & Concrete Hardstand Parking
- \* Experienced Local Family Builder
- \* Limited Sale & Lease options

SALE & LEASE RATE: Contact Agent AVAILABLE SPACE: 1,200 - 1,300sqm

Located approximately 3

Industrial FOR SALE

Contact Agent

John Barter

0418 632 326

jbarter@ljhbrisbane.com.au