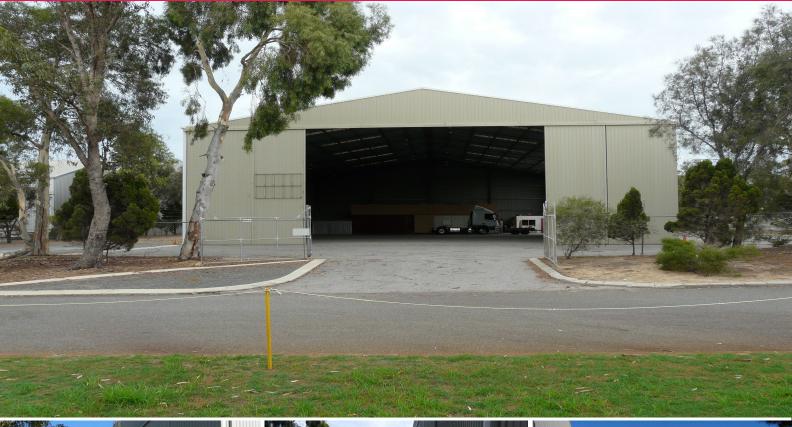

## **PROPERTY FEATURES**

? Land area of 4496 sq m. In the old money, 1.1 acres of hard-to-come-by AMC terra firma.

? Warehouse/workshop improvements of 912 sq m built by Highline Commercial, in very good condition. Generous onsite parking bays for 18 vehicles.

? Clear span construction, 36m x 25m. The vertical clearance from approx. 8.5m to 10.5m

? The shed has been engineered for a 5-tonne gantry crane, haunches fitted to columns, but the crane has not been