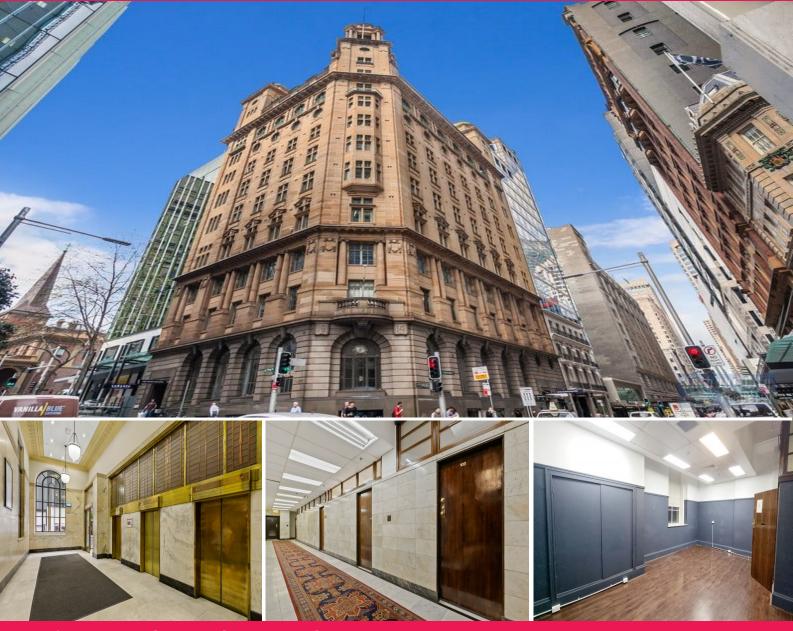

## 4/155 King Street

The Trust Building is the heritage listed strata-titled office building located at the intersection of King Street and Castlereagh Street with Hermes now situated at street level.

- Open plan office suite now available for lease
- Good ceiling heights and floating floors throughout

- Circa. 100 metres from Martin Place, Westfield Sydney and Supreme Court respectively

- Flexible lease terms, inspect by prior appointment only

Offices FOR LEASE POA 31sqm