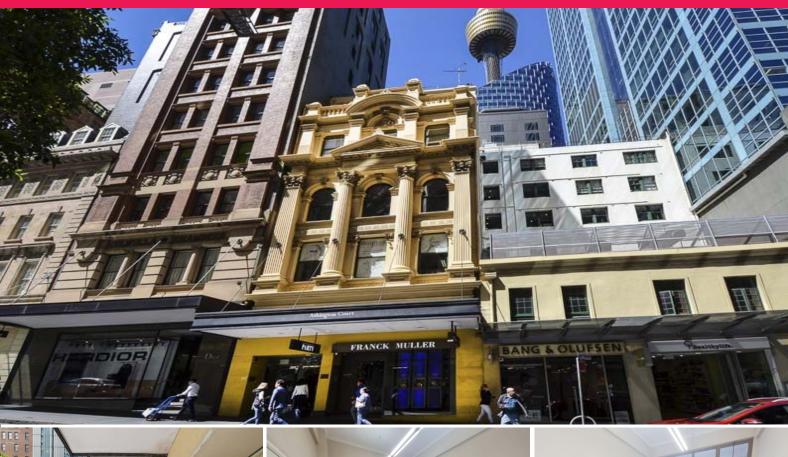

## 2/147 King Street

Ashington Court is a strata - titled office building with historic listing situated in Sydney's high-end fashion precinct directly opposite the MLC Centre and circa. 100 metres to Martin Place.

- Open plan office suite 24sqm (approx.) with excellent ceiling heights throughout
- Opening windows and individually controlled air conditioning
- Convenient to Westfield Sydney and Pitt Street Mall
- Competitive rental, inspect by prior appointment