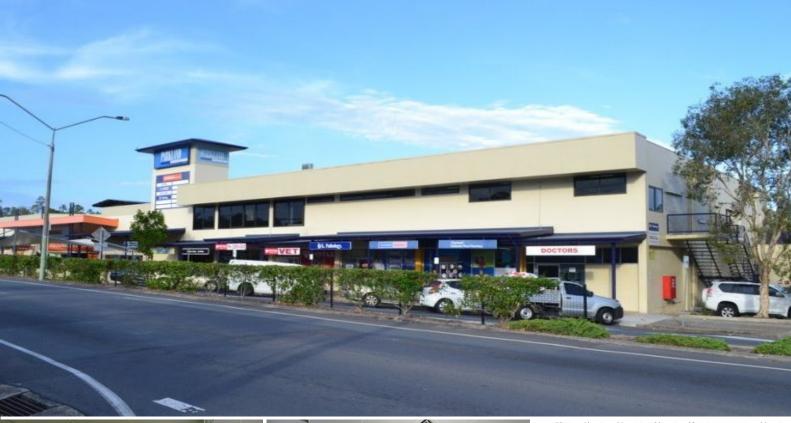

## 460m2\* AIR-CONDITIONED OPEN PLANED OFFICE

- ? First floor office in local retail Centre
- ? Disability access via serviced elevator
- ? Carpeted Air-Conditioned open plan space
- ? Boardroom with 3 private offices
- ? Private shower installed
- ? Large kitchen/staff room
- ? Ample on-site parking
- ? Great signage available on the building
- ? Good mix of tenants including food, medical and retail
- ? Leasing incentives available by negotiation
- ? Available to occupy now

(Approximately \*)

Offices

FOR LEASE

460sqm