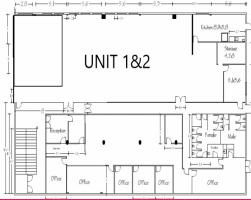

## 460m2\* AIR-CONDITIONED OPEN PLANED OFFICE

- ? First floor office in local retail Centre
- ? Disability access via serviced elevator
- ? Carpeted Air-Conditioned open plan space
- ? Boardroom with 3 private offices
- ? Private shower installed
- ? Large kitchen/staff room
- ? Ample on-site parking
- ? Great signage available on the building
- ? Good mix of tenants including food, medical and retail
- ? Leasing incentives available by negotiation
- ? Available to occupy now

(Approximately \*)

Offices

FOR LEASE

460sqm