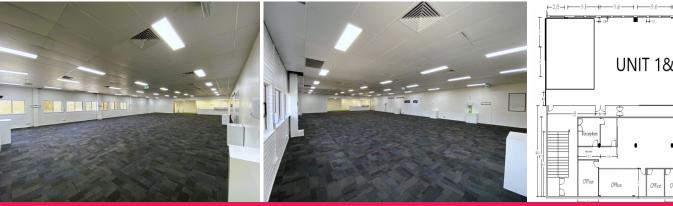

## 460m2\* AIR-CONDITIONED OPEN PLANED OFFICE

- ? First floor office in local retail Centre
- ? Disability access via serviced elevator
- ? Carpeted Air-Conditioned open plan space
- ? Boardroom with 3 private offices
- ? Private shower installed
- ? Large kitchen/staff room
- ? Ample on-site parking
- ? Great signage available on the building
- ? Good mix of tenants including food, medical and retail
- ? Leasing incentives available by negotiation
- ? Available to occupy now

(Approximately \*)

Offices

FOR LEASE

460sqm