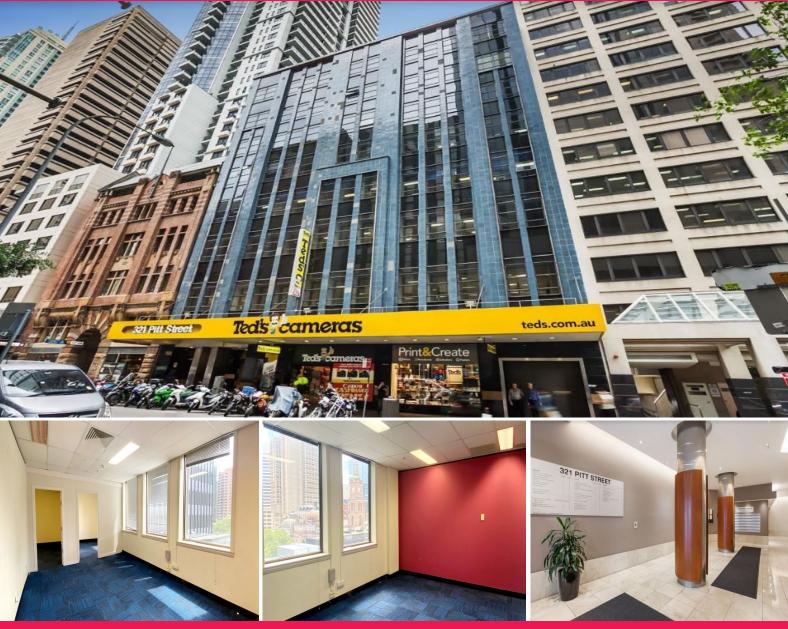

## 5/321 Pitt Street

321 Pitt Street is located on the eastern side of Pitt Street, between Park and Bathurst Streets. The building is situated approximately 2 minutes walking distance to Town Hall station, QVB & The Galeries Victoria.

- Fitted suite with views to St. Andrew's Cathedral & Town Hall
- Flexible open plan area and 2 main offices
- Excellent natural light, modern main lobby
- After hour Intercom access

Offices FOR LEASE

38sqm