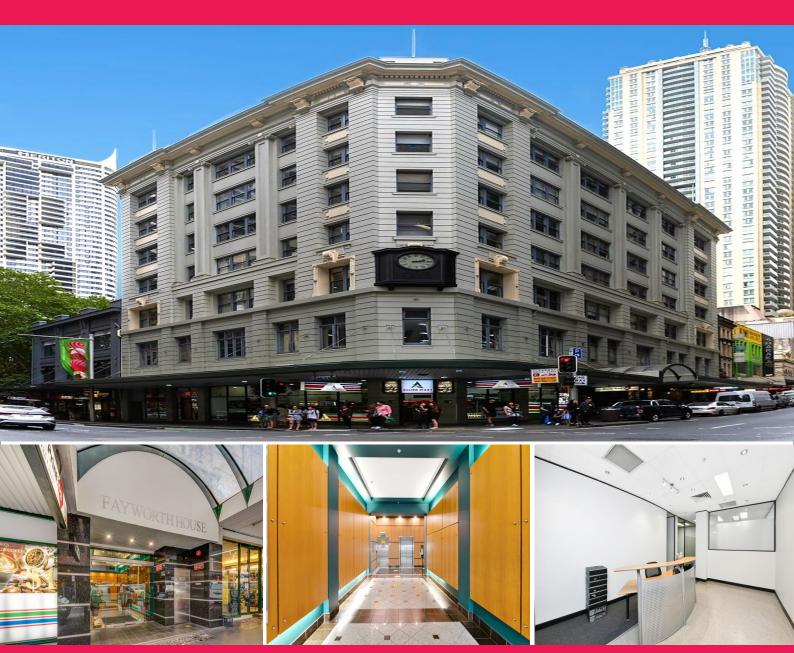

### 1/379 - 383 Pitt Street

Located at the North-Western intersection of Pitt Street & Liverpool Street near World Square and the Downing Centre this building is close to both Town Hall and Museum Stations.

- 110sqm\* fitted and partly furnished office suite
- Reception/waiting area, open plan area, 5 offices plus boardroom
- Convenient to both Town Hall and Museum stations
- Excellent value, competitive rental, inspect by appointment only

Offices

FOR LEASE

\$500 psm pa

110sqm