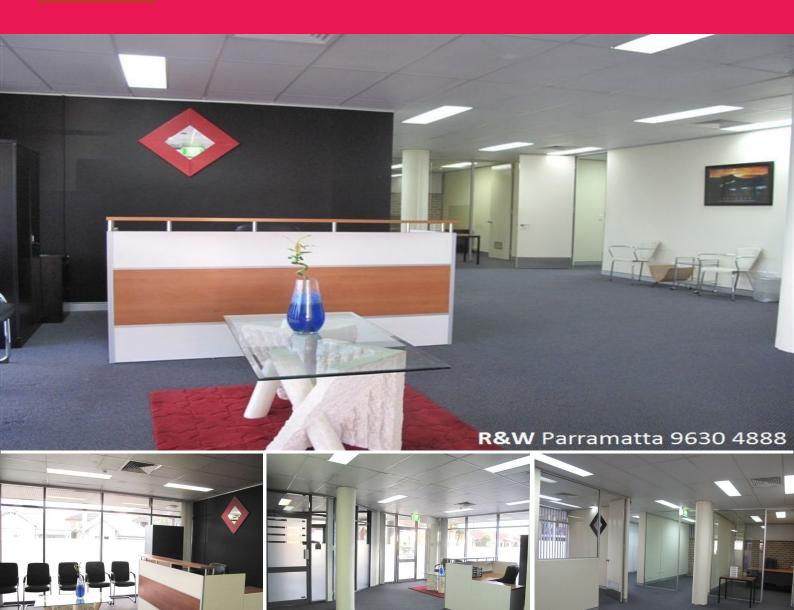

## FRINGE CBD LOCATION

- ? 158sqm (approx.)
- ? Consisting of a reception plus waiting area, 4 partitioned offices and a large boardroom
- ? Excellent presentation
- ? Ducted air-conditioning plus alarm system
- ? Kitchenette plus disabled toilet facilities
- ? 4 security car spaces
- ? Prime corner location
- ? Ample natural lighting
- ? Adjacent to Harris Park railway station and 5-minute walk to Parramatta railway station
- ? Long and secure lease available