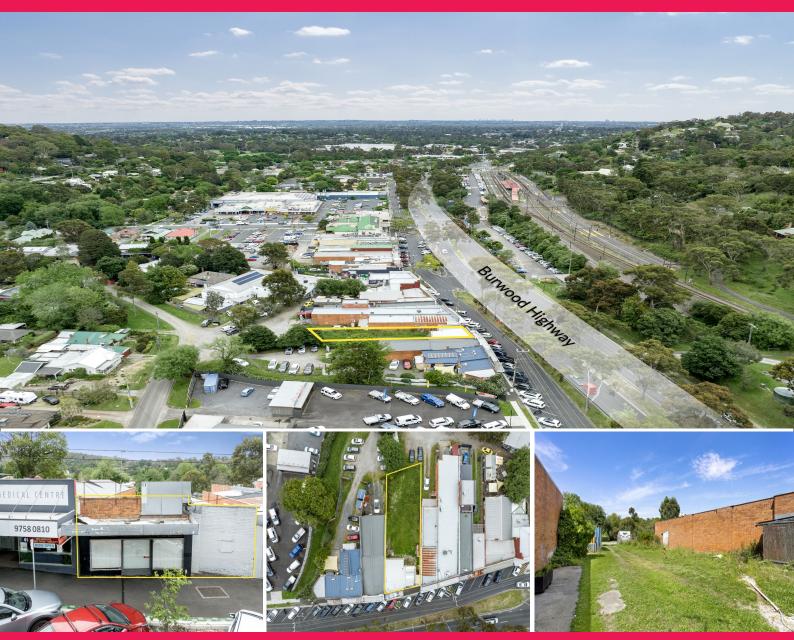

## Ray White

1242 Burwood Highway, Upper Ferntree Gully VIC 3156

## Approved Development Double Block | 2 Shops + 4 Luxury Apartments

Ray White Commercial proudly presents this outstanding opportunity to secure a dual frontage property with approved plans for a mixed use development consisting of two retail shops and four spacious quality apartments with six car accommodation.

Located in the heart of Upper Ferntree Gully's retail precinct with fantastic exposure to Burwood Highway and ample street parking complete with rear access.

? Zoning | Commercial 1

? Approved planning per

Development FOR SALE

79sqm