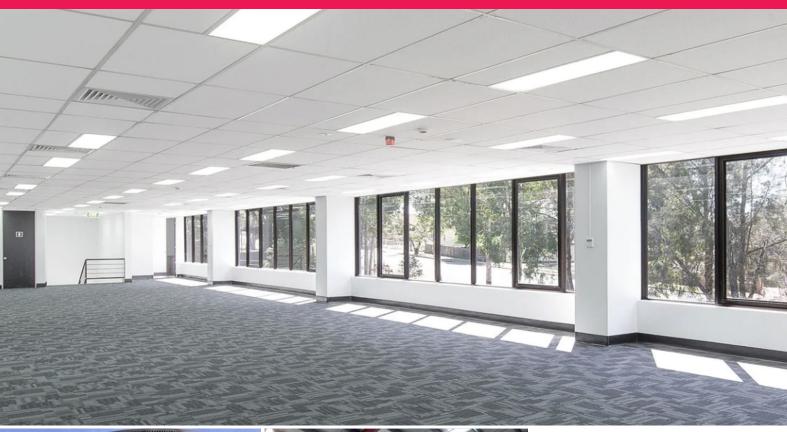

## **Abbott Industrial Estate**

Abbott Industrial Estate in Chester Hill offers modern warehouse and office spaces close to Sydney's major arterial roads and public transport. Ideal for a range of uses, Warehouse B offers 5,300 sqm of high clearance warehouse with associated office space.

Features include:

- 3,656 sqm warehouse
- 1,644 sqm first floor office space
- Maximum internal clearance of 7.4 metres
- Access via three on-grade roller doors
- Large power supply
- Available June 2023