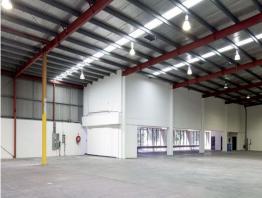

## **Abbott Industrial Estate**

Abbott Industrial Estate in Chester Hill offers modern warehouse and office spaces close to Sydney's major arterial roads and public transport. Ideal for a range of uses, Warehouse B offers 5,300 sqm of high clearance warehouse with associated office space.

Features include:

- 3,656 sqm warehouse
- 1,644 sqm first floor office space
- Maximum internal clearance of 7.4 metres
- Access via three on-grade roller doors
- Large power supply
- Available June 2023