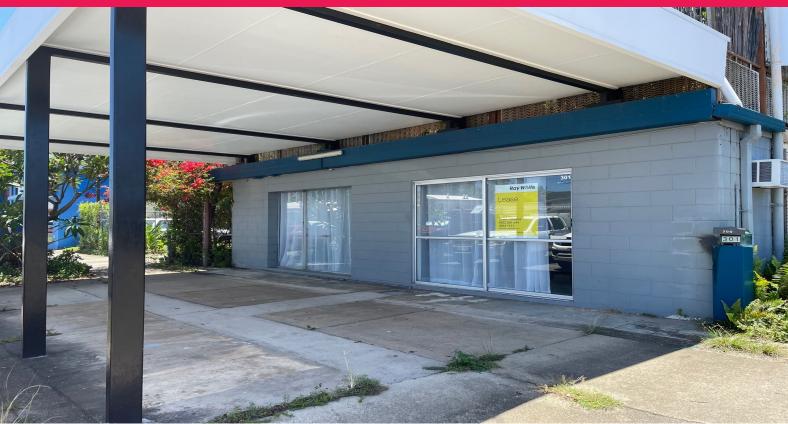

### **Versatile Office/Warehouse**

This property on the fringe of the CBD, has high visibility to Mulgrave Road and is easily accessed from Draper Street. The ground floor area comprising 120 sqm approximately of office | warehouse space is available now.

Property Highlights:

- \* Three individual offices
- \* Two shop front entrances
- \* Rear roller door
- \* Two off street car parks
- \* Great signage opportunity

Contact our commercial

Offices

FOR LEASE