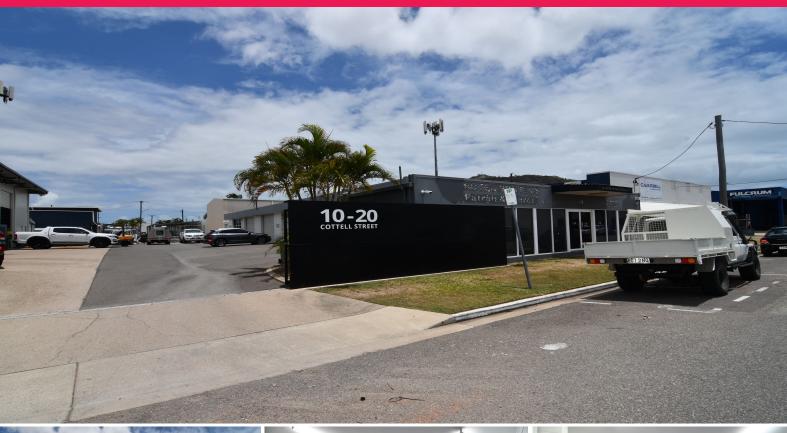

2/12-20 Cottell Street, Hyde Park QLD 4812

## Hyde Park warehouse & offices with parking

This 168m2 industrial unit includes 50m2 of air-conditioned offices with a dedicated bathroom and kitchenette.

Attached are two warehouse bays totaling 117 sqm all within a secure complex with secure on-site parking.