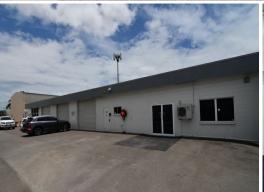

## Hyde Park warehouse & offices with parking

This 168m2 industrial unit includes 50m2 of air-conditioned offices with a dedicated bathroom and kitchenette.

Attached are two warehouse bays totaling 117 sqm all within a secure complex with secure on-site parking.