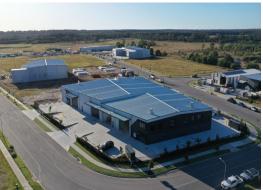

### **Multi-Tenanted Industrial Freehold**

Ray White Commercial Northern Corridor Group are pleased to offer 2-12 Alta Road, Caboolture for Sale.

Features:

- 4,452m2 freehold site
- 2,698m2 building area
- Returning \$359,730.00 net per annum
- 24 hour General Industry zone
- On-site car parking
- Fully fenced with secure gates
- Units 1 & 3 have access via Evans Drive
- Units 2 & 4 have access via Alta Road
- Corner position provi

Industrial FOR SALE

2698sqm