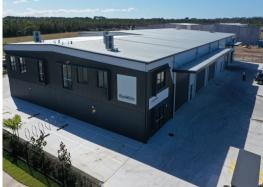

### **Multi-Tenanted Industrial Freehold**

Ray White Commercial Northern Corridor Group are pleased to offer 2-12 Alta Road, Caboolture for Sale.

Features:

- 4,452m2 freehold site
- 2,698m2 building area
- Returning \$359,730.00 net per annum
- 24 hour General Industry zone
- On-site car parking
- Fully fenced with secure gates
- Units 1 & 3 have access via Evans Drive
- Units 2 & 4 have access via Alta Road
- Corner position provi

Industrial FOR SALE

2698sqm