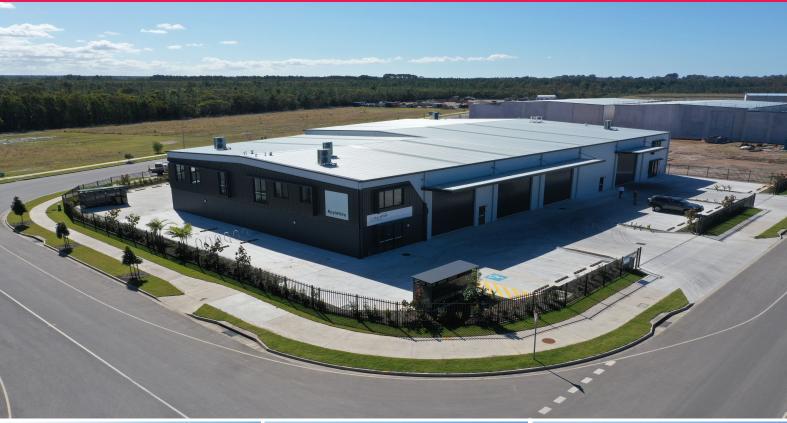

### **Multi-Tenanted Industrial Freehold**

Ray White Commercial Northern Corridor Group are pleased to offer 2-12 Alta Road, Caboolture for Sale.

Features:

- 4,452m2 freehold site
- 2,698m2 building area
- Returning \$359,730.00 net per annum
- 24 hour General Industry zone
- On-site car parking
- Fully fenced with secure gates
- Units 1 & 3 have access via Evans Drive
- Units 2 & 4 have access via Alta Road
- Corner position provi

Industrial FOR SALE

2698sqm