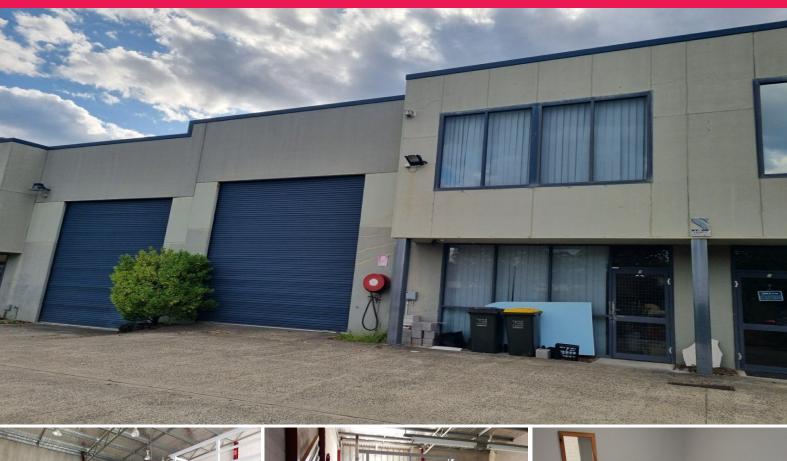

## INDUSTRIAL WAREHOUSE FOR SALE IN WEST GOSFORD

Do not delay, jump right onto this Industrial warehouse situated in West Gosford.

Approx 190 m2 total area including storage mezzanine (approx 35m2) above the amenities

High clearance from  $6.5\mbox{m}$  -  $7\mbox{m}$  plus high and wide roller door.

Easy, level access and a corner position in West Gosford's Industrial Park.

Perfect for an array of businesses and trades

Currently leased on a month to month basis to a very good tenant. Call Karen Aubrey to arrange a time to inspect on 0411358856

Disclaimer:

All information contain

Industrial

FOR SALE

190sqm