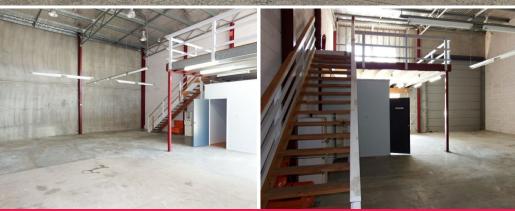

## INDUSTRIAL WAREHOUSE FOR SALE IN WEST GOSFORD

Do not delay, jump right onto this Industrial warehouse situated in West Gosford.

Approx 190 m2 total area including storage mezzanine (approx 35m2) above the amenities