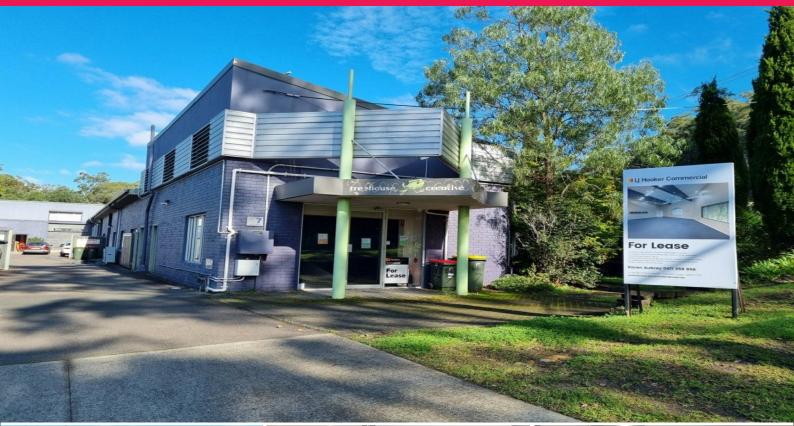

## Unit 7/3 Koala Crescent, West Gosford NSW 2250

## **UNIQUE INDUSTRIAL/COMMERCIAL SPACE!**

This open plan commercial space would suit the creative arts, performing arts or Commercial use.

Thinking of setting up a Yoga, art or music studio, graphic arts or photography studio? This could be the perfect space.

The building comes air conditioned, carpeted and has plenty of power and data points.

Parking directly in front and a car park on the street beside the property. Positioned in West Gosford and only a 5 minute drive to Somersby.