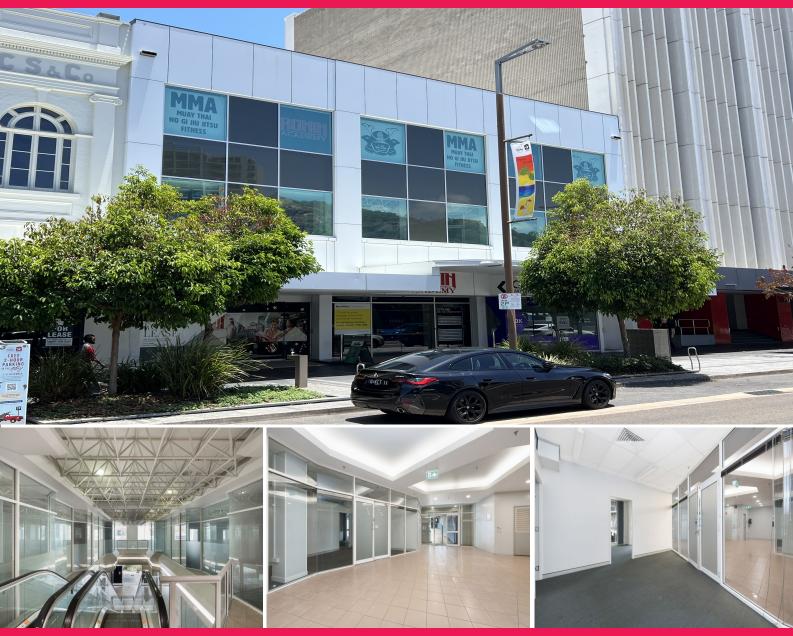

Suite 13/358 Flinders Street, Townsville City QLD 4810

## Fully fitted CBD office within the Citilink Building

This 77 sqm office includes a reception, one private office and an open plan work area. The entire tenancy has great natural light and includes data cabling and kitchenette.

The Citilink building offers escalators access and secure basement parking at market rates..

Additional parking available in Metro Quays accessed via a pedestrian bridge beside this tenancy.

Please contact Ray White Commercial to arrange an inspection today.