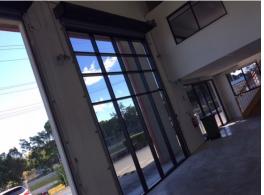

## **Perfect Warehouse / Office With Exposure**

- \* 181.5 m2\* ground floor
- \* 40.5m2\* mezzanine office
- \* Airconditioned & carpet office space
- \* Plenty of onsite car parking
- \* 4.8m\* electric roller door
- \* LED lighting and skylights
- $^{\ast}$  NBN Fibre to the Node (FTTN)
- \* Less than 1km\* to M1 Motorway entrance / exit
- \* Key position with fantastic M1 Motorway signage exposure
- \* Call today to arrange your inspection