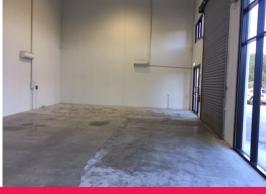

## **Perfect Warehouse / Office With Exposure**

- \* 181.5 m2\* ground floor
- \* 40.5m2\* mezzanine office
- \* Airconditioned & carpet office space
- \* Plenty of onsite car parking
- \* 4.8m\* electric roller door
- \* LED lighting and skylights
- $^{\ast}$  NBN Fibre to the Node (FTTN)
- \* Less than 1km\* to M1 Motorway entrance / exit
- \* Key position with fantastic M1 Motorway signage exposure
- \* Call today to arrange your inspection