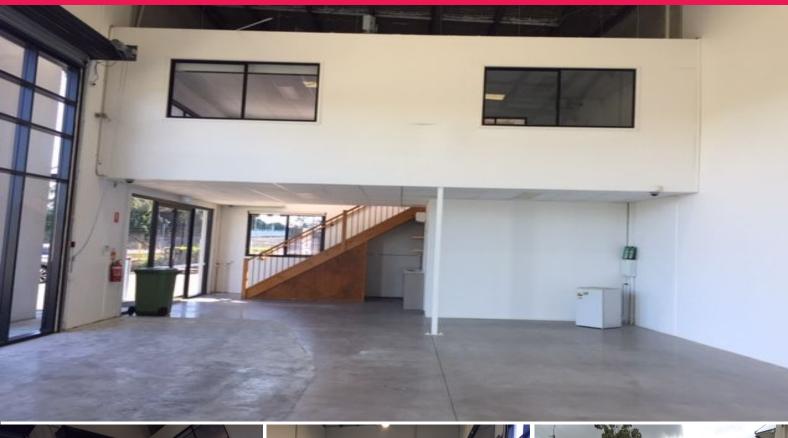

## **Perfect Warehouse / Office With Exposure**

- \* 181.5 m2\* ground floor
- \* 40.5m2\* mezzanine office
- \* Airconditioned & carpet office space
- \* Plenty of onsite car parking
- \* 4.8m\* electric roller door
- \* LED lighting and skylights
- $^{\ast}$  NBN Fibre to the Node (FTTN)
- \* Less than 1km\* to M1 Motorway entrance / exit
- \* Key position with fantastic M1 Motorway signage exposure
- \* Call today to arrange your inspection