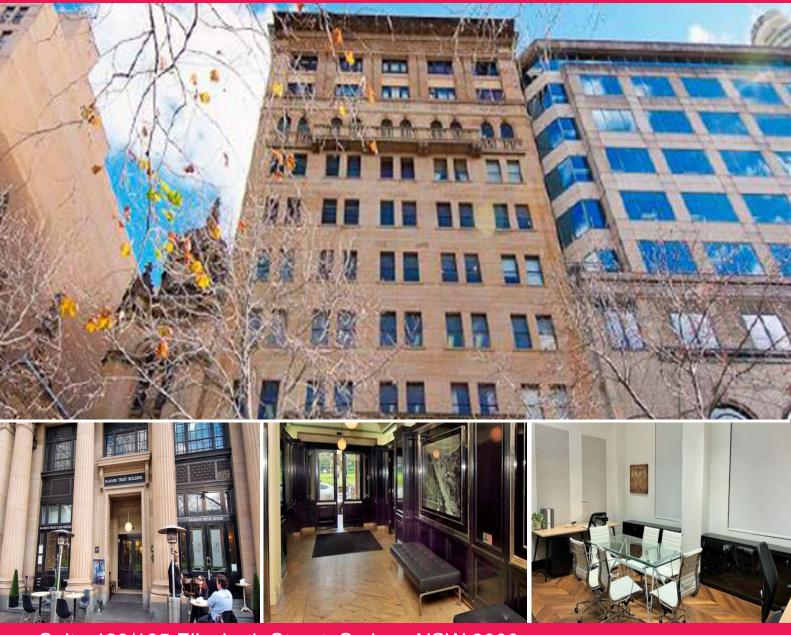

## Suite 420/185 Elizabeth Street, Sydney NSW 2000

## **Excellent CBD Office Space**

St James Trust Building is a beautifully restored Historical Building located directly opposite Hyde Park on Elizabeth Street, currently offering lease terms from 6 months.

Features include:

- 47.9 sqm size office space
- Onsite management office
- Business Centre Services are available including telephone answering services, typing, photocopying, scanning, faxing, couriers etc.
- Bookable boardroom/conference room
- Bambini Trust Restaurant & Wine Room
- Available March 2023