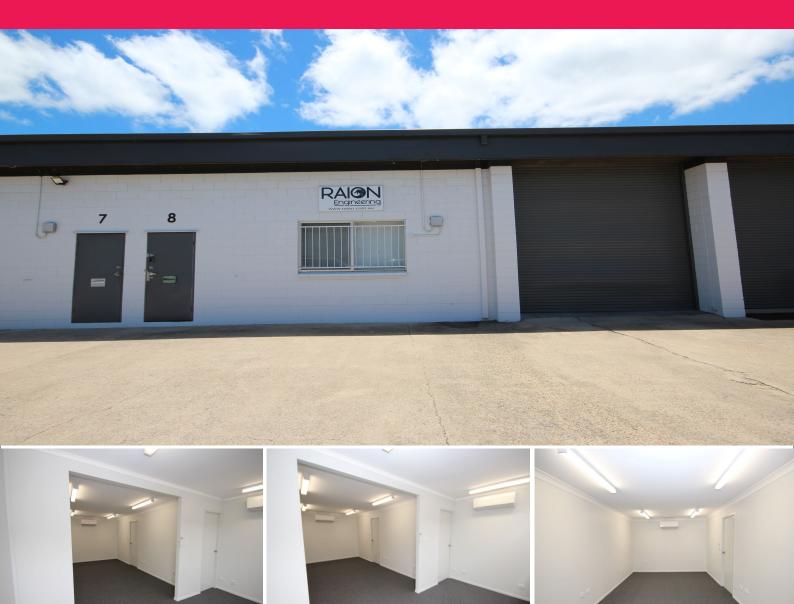

## 8/62 Keane Street, Currajong QLD 4812

## **Neat & Tidy Office/Warehouse Unit**

"Pinnacle Commercial" complex on the Corner of Dalrymple Road and Keane Street has it all. Save yourself time and money being centrally located, with easy access to all suburbs of Townsville via major connected arterial roads.

This tidy industrial unit features:

- ? 100 sqm
- ? Air conditioned office
- ? Dedicated bathroom
- ? Easy access and ample on-site parking
- ? Rental: \$17,000 p.a. + GST

Contact manag

Industrial

FOR LEASE