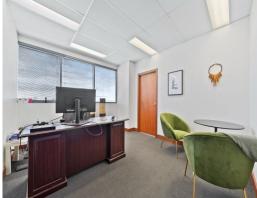

## **Modern 1st Floor Office With Fit Out**

- ? Ideal 150 Sqm 1st floor office in 'Springwood Tower'
- ? Multiple modern partitioned offices
- ? Generous entry reception area
- ? Private balcony and outdoor space
- ? Internal kitchenette & lunchroom
- ? Huge boardroom/training room
- ? Easy access from elevator & ground floor stairway
- ? Great natural & electric lighting
- ? Ducted air conditioning (brand new)
- ? 4 Secure car parks + ample visitor parking
- ? Walking distance to multiple Restaurants and Cafes
- ? Neighbours; National Medical, Allied Health, NDIS & National Corporates
- ? Walking distance to M