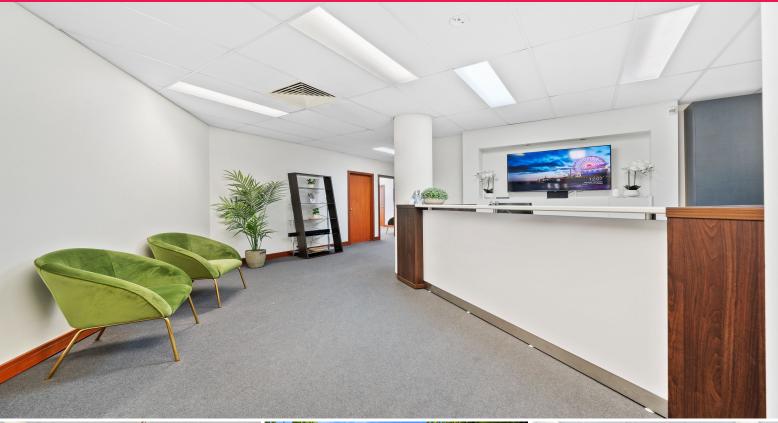

## **Modern 1st Floor Office With Fit Out**

- ? Ideal 150 Sqm 1st floor office in 'Springwood Tower'
- ? Multiple modern partitioned offices
- ? Generous entry reception area
- ? Private balcony and outdoor space
- ? Internal kitchenette & lunchroom
- ? Huge boardroom/training room
- ? Easy access from elevator & ground floor stairway
- ? Great natural & electric lighting
- ? Ducted air conditioning (brand new)
- ? 4 Secure car parks + ample visitor parking
- ? Walking distance to multiple Restaurants and Cafes
- ? Neighbours; National Medical, Allied Health, NDIS & National Corporates
- ? Walking distance to M