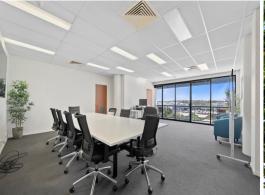

## **Modern 1st Floor Office With Fit Out**

- ? Ideal 150 Sqm 1st floor office in 'Springwood Tower'
- ? Multiple modern partitioned offices
- ? Generous entry reception area
- ? Private balcony and outdoor space
- ? Internal kitchenette & lunchroom
- ? Huge boardroom/training room
- ? Easy access from elevator & ground floor stairway
- ? Great natural & electric lighting
- ? Ducted air conditioning (brand new)
- ? 4 Secure car parks + ample visitor parking
- ? Walking distance to multiple Restaurants and Cafes
- ? Neighbours; National Medical, Allied Health, NDIS & National Corporates
- ? Walking distance to M