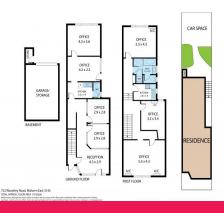

On the ground floor, you'll find a range of partitioned meeting rooms, as well as a spacious reception area that's perfect for greeting visitors. The ground floor also includes a number of offices and provides easy access to the rear parking area. Whether you're looking for space for private workspaces or additional meeting areas, you're sure to find everything you need on the gro