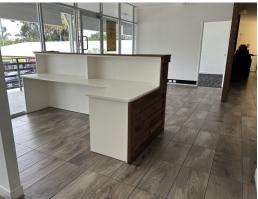

## Features include:

- 110sqm\* first-floor office
- Large reception/waiting area upon entry
- Full kitchenette allowing for fridge, dishwasher, and large benchtop
- 5 private office spaces
- 1 larger office/ boardroom located beside the waiting area
- Fully ducted air-conditioning
- Plenty of parking in the complex
- Existing tenants incl