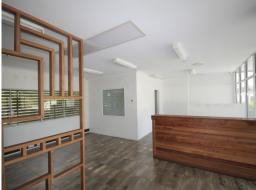

## Features include:

- 110sqm\* first-floor office
- Large reception/waiting area upon entry
- Full kitchenette allowing for fridge, dishwasher, and large benchtop
- 5 private office spaces
- 1 larger office/ boardroom located beside the waiting area
- Fully ducted air-conditioning
- Plenty of parking in the complex
- Existing tenants incl