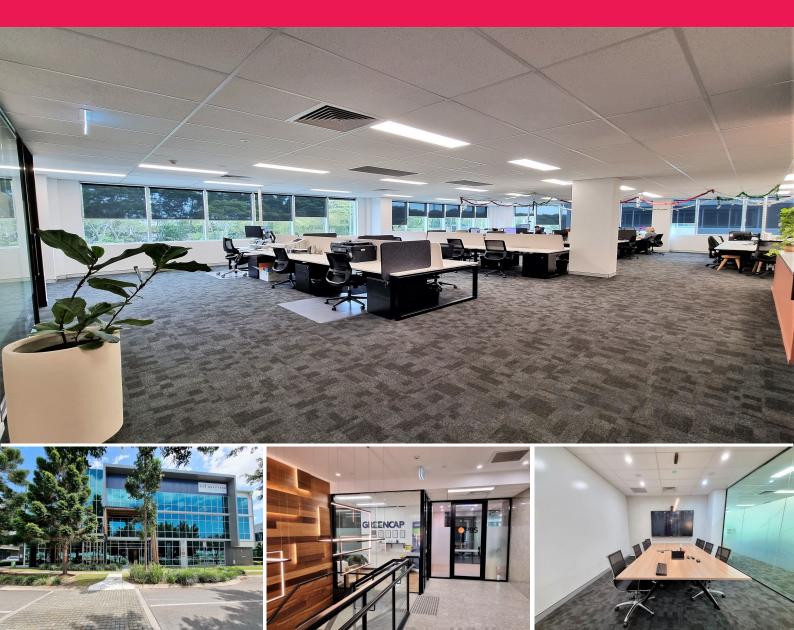

## For Lease: 298sqm\* FULLY FITTED AND FURNISHED CORPORATE OFFICE SPACE

Located in the rapidly developing BTP Northshore Hamilton precinct midway between the Brisbane CBD and Airport is this near new A-grade office building with a 4.5 star NABERS rating and all the features and amenities to make this a fabulous place to work.

- 298sqm\* level 1 office space available

- 11 car spaces!
- Fully furnished and fitted with a reception, two large board rooms, a
- waiting room/ office, expansive open plan area and spacious kitchen
- Male and female amenites
- 5 minute walk to the City Cat ferry
- Ground floor Cafe' lo