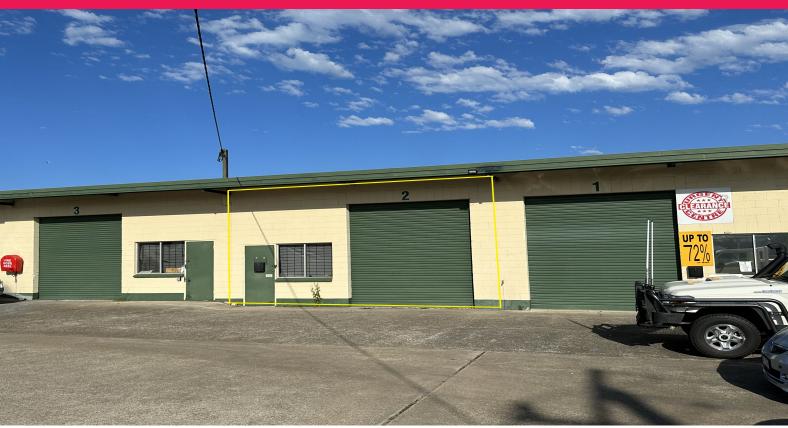

## Tidy Industrial Shed - Close Proximity to Caloundra Rd

Rian Pinker and Brenton Thomas from Ray White Commercial are pleased to present 2/1 Bronwyn Street, Caloundra West to market for lease.

? Area: 72m?\*

? Ideal for a workshop or storage facility

? Minutes from Caloundra CBD

? Onsite parking

Please call or email Rian Pinker or Brenton Thomas to inspect the property or for further information.

Our team is strategically located in offices in Noosa, Maroochydore and Caloundra to handle your commercial, indu

Industrial FOR LEASE

72sqm