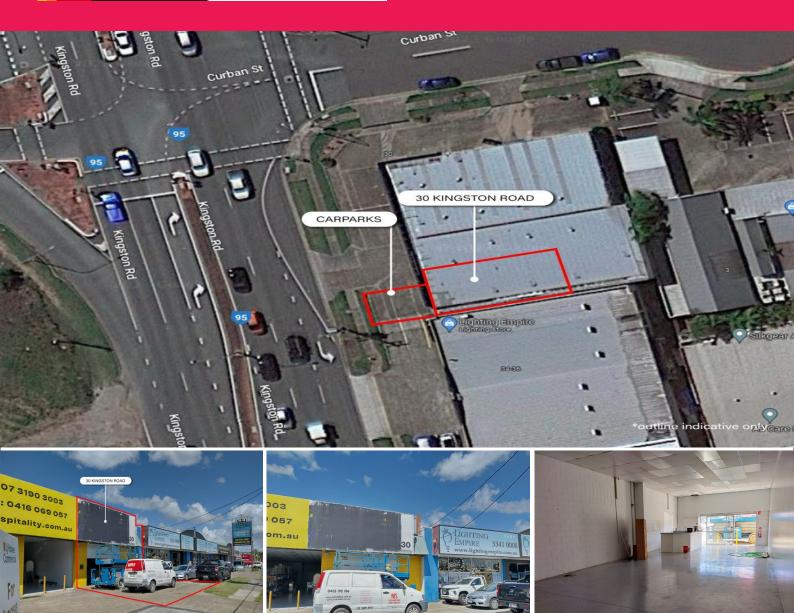

## **High Exposure Showroom**

- \* 115sqm Showroom
- \* Excellent exposure & signage to the very busy Kingston Road
- \* 3 carparks for exclusive use
- \* Fast developing corridor between Brisbane & Gold Coast
- \* A short drive to full on/off M1 Springwood junction
- \* Easy access to the Gateway Motorway

LEASE RATE: Contact Agent AVAILABLE SPACE: 115 sqm

Showrooms/bulky Goods

FOR LEASE

Contact Agent

115sqm