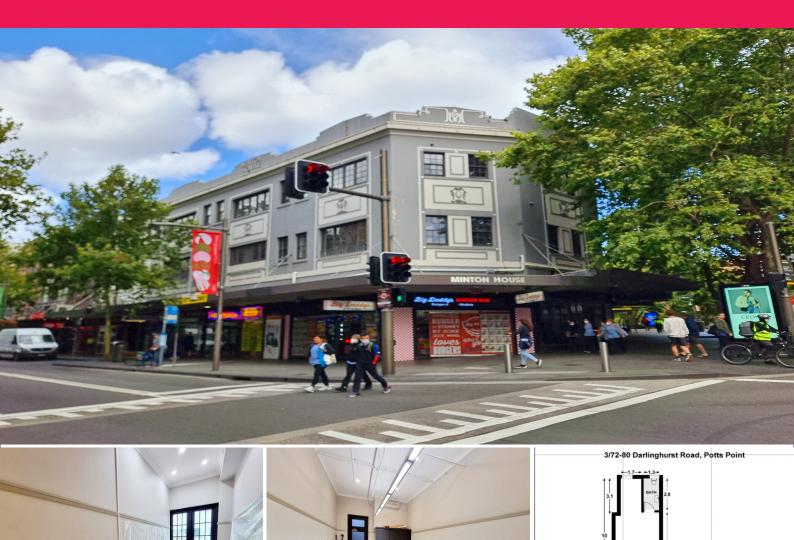

## 3/2-14 Bayswater Road, Potts Point NSW 2011

## 3/2 - 14 Bayswater Road

Minton House built circa. 1925 is a secured strata titled commercial office building prominently situated at the intersection of Bayswater Road & Darlinghurst Road with Intercom access, good ceiling heights & excellent proximity to public transport, Coles & Woolworths Metro. Inspect by prior appointment only.

- Open plan office suite 35sqm (approx.) offered subject to existing tenancy
- Bright street outlook, internal W/C and common amenities including tea room
- Leased to April 2023 at \$300 per week

Offices FOR SALE \$370,000 35sqm