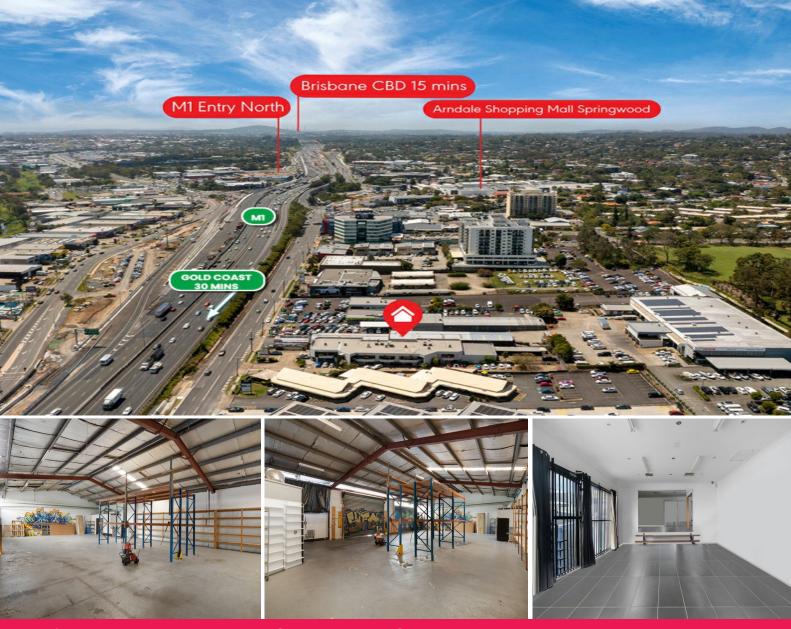

## Excellent Location Office/Warehouse - Incentives Available for Longer Terms

- \* Versatile Offices with Warehouse in excellent location
- \* Near the full on/off junction of M1 in Springwood
- \* Walk to Springwood Bus Station upcoming fast Busway
- \* Great Office to Warehouse Ratio
- \* Incentives available for longer terms

LEASE RATE: Contact Agent OFFICE SPACE: 71 sqm WAREHOUSE SPACE: 205 sqm TOTAL SPACE: 276 sqm

Located approx. 20kms s

Industrial FOR LEASE

276sqm

Mumtaz Saleem 0405 669 264 msaleem@ljhbrisbane.com.au