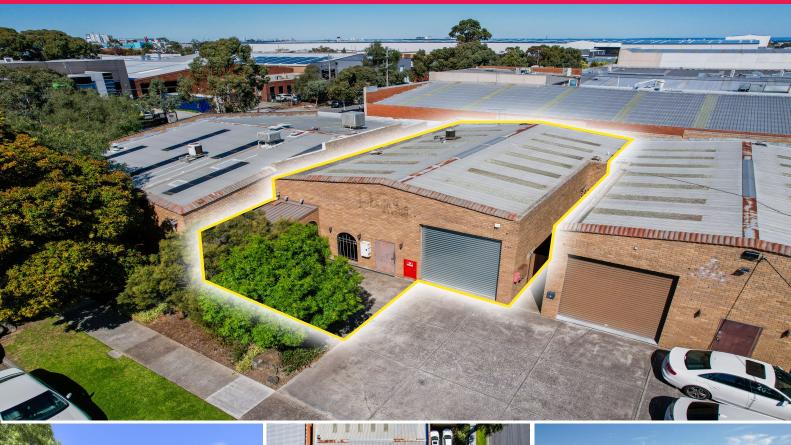

#### **LEASED**

Ray White Commercial Oakleigh is pleased to offer Unit 3/27 Winterton Road, Clayton for Lease.

The property is situated just off Princes Highway in the prime Industrial Hub of Clayton with short access to North Road, Wellington Road and the Monash Freeway (M1). The subject property comprises of a street frontage brick industrial warehouse of 270m2\* with on-site parking at the front for 2 cars. The property benefits from good internal height, three-phase power & M/F toilets.

We highly recommend the property for your consideration as it offers the opportunity to lease:

? Building Area | 270m2

Industrial FOR LEASE

270sqm