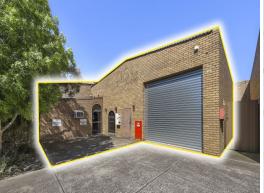

#### **LEASED**

Ray White Commercial Oakleigh is pleased to offer Unit 3/27 Winterton Road, Clayton for Lease.

The property is situated just off Princes Highway in the prime Industrial Hub of Clayton with short access to North Road, Wellington Road and the Monash Freeway (M1). The subject property comprises of a street frontage brick industrial warehouse of 270m2\* with on-site parking at the front for 2 cars. The property benefits from good internal height, three-phase power & M/F toilets.

We highly recommend the property for your consideration as it offers the opportunity to lease:

? Building Area | 270m2

Industrial FOR LEASE

270sqm