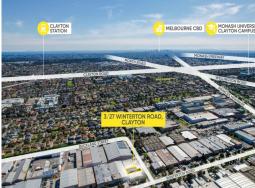

#### **LEASED**

Ray White Commercial Oakleigh is pleased to offer Unit 3/27 Winterton Road, Clayton for Lease.

The property is situated just off Princes Highway in the prime Industrial Hub of Clayton with short access to North Road, Wellington Road and the Monash Freeway (M1). The subject property comprises of a street frontage brick industrial warehouse of 270m2\* with on-site parking at the front for 2 cars. The property benefits from good internal height, three-phase power & M/F toilets.