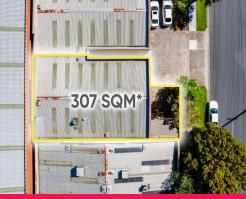

#### **LEASED**

Ray White Commercial Oakleigh is pleased to offer Unit 3/27 Winterton Road, Clayton for Lease.

The property is situated just off Princes Highway in the prime Industrial Hub of Clayton with short access to North Road, Wellington Road and the Monash Freeway (M1). The subject property comprises of a street frontage brick industrial warehouse of 270m2\* with on-site parking at the front for 2 cars. The property benefits from good internal height, three-phase power & M/F toilets.

We highly recommend the property for your consideration as it offers the opportunity to lease:

? Building Area | 270m2

Industrial FOR LEASE

270sqm