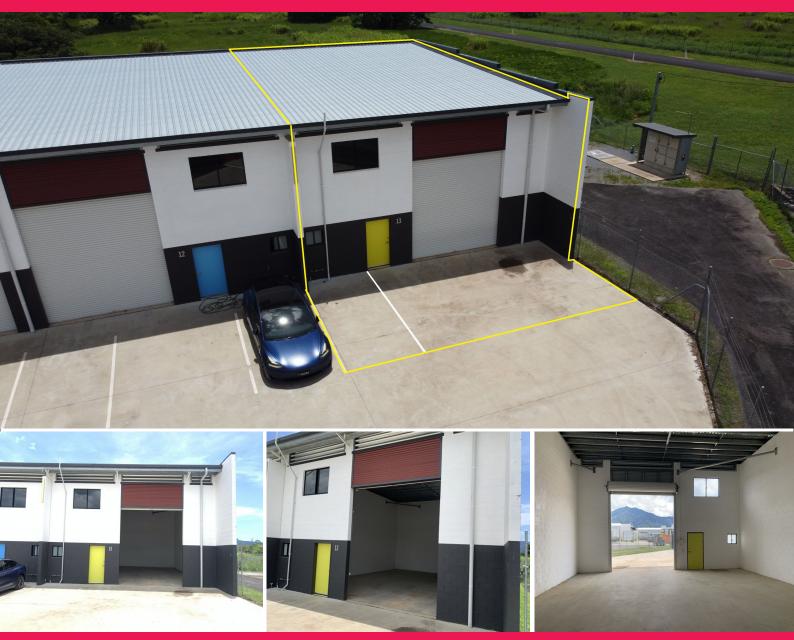

## WAREHOUSE | STORAGE | EDMONTON

Warehouse for lease in this modern secured complex.

? 123 sqm internal footprint area

- ? Remote access 4.0m high roller door
- ? Medium Impact Industry
- ? Secured complex with four onsite parks allocated with separate PWD-allocated parking in the common area
- ? Onsite amenities in a common area
- ? Provision for internal amenities and legal height to install a habitable mezzanine
- ? 3-phase power
- ? Ease of access onto the Bruce Highway with lights
- ? Available to occupy now

Contact: Agent Grant

Industrial

FOR LEASE

123sqm