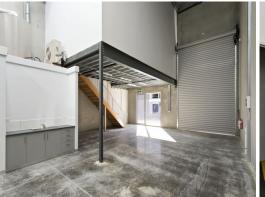

### **Modern Mitcham Warehouse**

Offered for lease is this high clearance warehouse with first floor office that has excellent access to and from major Eastern arterials.

Container height motorized roller door, air-conditioned office on the mezzanine level, bathroom/shower facilities, kitchenette and LED lighting throughout.

Situated within a modern industrial development with 3 allocated signed car spaces, this property ticks all the boxes for a wide variety of uses.

Available from February 2023, inspect today!

- ? Building Area | 186sqm approximately
- ? Office Area | 38sqm a