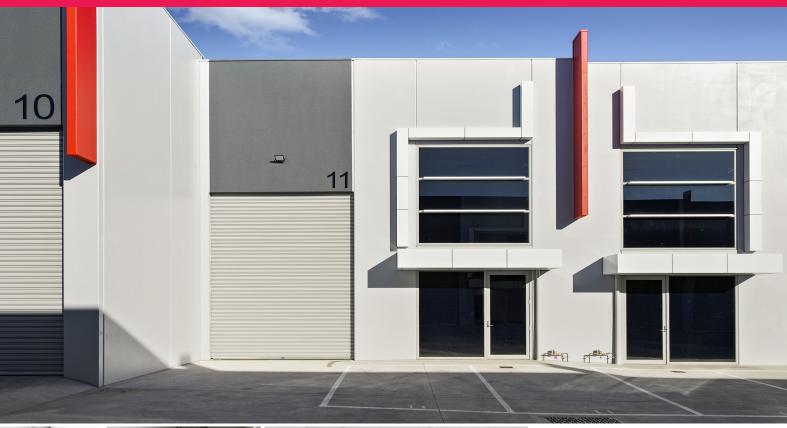

# Ray White

11/8-10 Monomeeth Drive, Mitcham VIC 3132

### **Modern Mitcham Warehouse**

Offered for lease is this high clearance warehouse with first floor office that has excellent access to and from major Eastern arterials.

Container height motorized roller door, air-conditioned office on the mezzanine level, bathroom/shower facilities, kitchenette and LED lighting throughout.

Situated within a modern industrial development with 3 allocated signed car spaces, this property ticks all the boxes for a wide variety of uses.

Available from February 2023, inspect today!

- ? Building Area | 186sqm approximately
- ? Office Area | 38sqm a