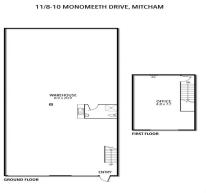

Situated within a modern industrial development with 3 allocated signed car spaces, this property ticks all the boxes for a wide variety of uses.

Available from February 2023, inspect today!

- ? Building Area | 186sqm approximately
- ? Office Area | 38sqm a