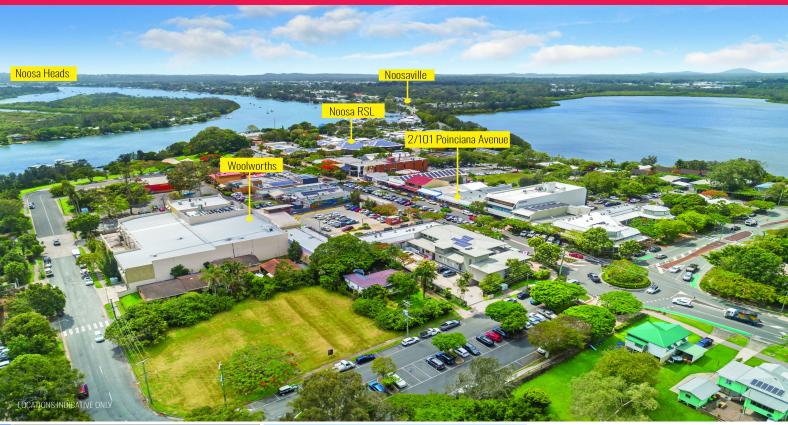

# Ray White.

Shop 2/101 Poinciana Avenue, Tewantin QLD 4565

### **Front and Centre Tewantin CBD**

David Brinkley from Ray White Commercial is pleased to present Shop 2/101 Poinciana Avenue, Tewantin to market for lease.

- ? 141m?\* ground floor tenancy
- ? Previously occupied by Commonwealth Bank
- ? Air-conditioned
- ? Suit retail/professional office/medical (STCA)
- ? Off-street public car park at rear
- ? Located in the centre of Tewantin's busy CBD