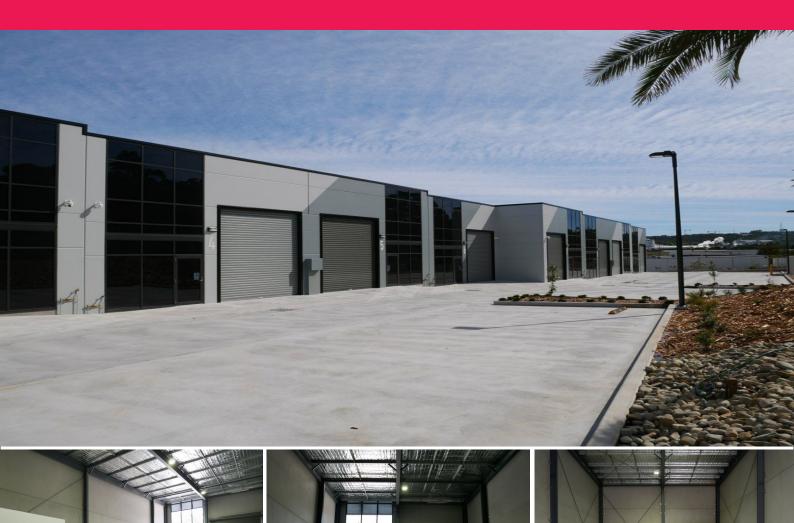

## SMART LOOKING WAREHOUSES WITH GLASS STREET FRONTAGE

Brand new street frontage complex, positioned right next door to Lexus in Somersby.

Features include:

Approximately 156m2

Automatic roller doors

4200 high and 3600 wide roller doors

3 phase power (available on request)

Disabled Unisex bathroom plus separate shower

Kitchenette at the rear of the building with rear opening window

High clearance to approximately 6.8m to accommodate mezzanine storage or racking