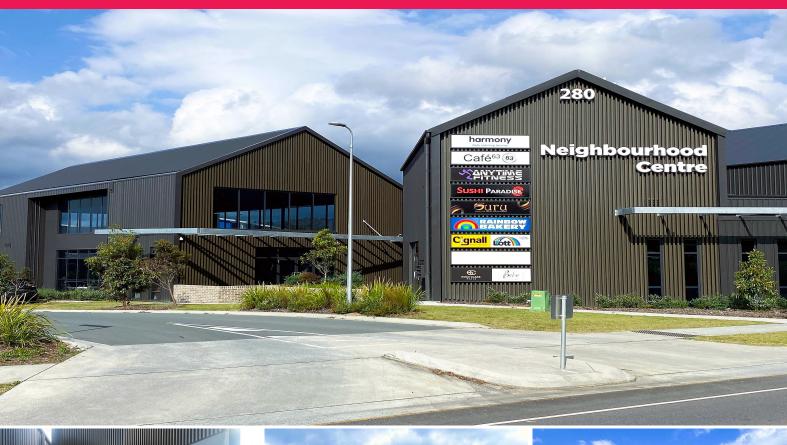

## RETAIL OPPORTUNITY IN BUSY NEIGHBORHOOD RETAIL CENTRE

- ? Space is available from 60m2\* to 128m2\*
- ? Situated close to Yarrabilba's future town Centre precinct
- ? Join high profile national tenants, Caf? 63, Anytime Fitness and Harmony Childcare  $\,$
- ? Numerous additional tenants already open and operating in the Centre  $\,$
- ? High exposure to busy Yarrabilba Drive
- ? Signage available to the building including additional pylon
- ? Access to Grease Trap if required
- ? Close to local private and public schools and childcare
- ? Short drive to main shopping and medical services
- ? Ample on-site customer parking
- ? Take advantage of the rapid growth of this area

Retail

FOR LEASE

128sqm