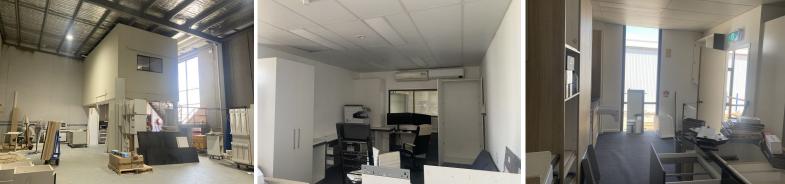

? Totalling area 256m?\*

- ? Includes 50m?\* mezzanine office space
- ? 6.5 plus internal clearance
- ? Full height concrete panel construction
- ? Access via a single container height roller shutter door
- ? Complex provides drive around truck access