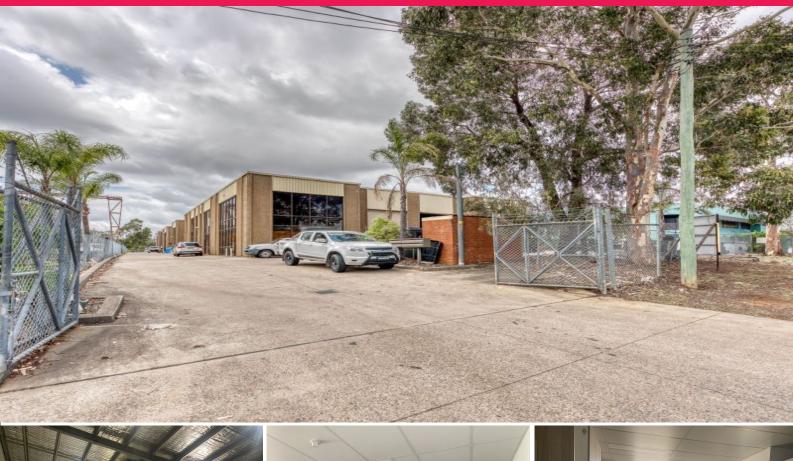

## Unit 4/8 Kerr Road, Ingleburn NSW 2565

## Unit Totalling 256m? | Well-Priced & Functional Industrial

The subject property is ideally located on Kerr Road, just off Aero Road & Lancaster Street, within the Ingleburn industrial precinct.

Excellent access to the M5 & M7 Motorways is provided via the Brooks Road on-ramp with Ingleburn CBD and Railway station within walking distance.

? Totalling area 256m?\*

- ? Includes 50m?\* mezzanine office space
- ? 6.5 plus internal clearance
- ? Full height concrete panel construction
- ? Access via a single container height roller shutter door
- ? Complex provides drive around truck access