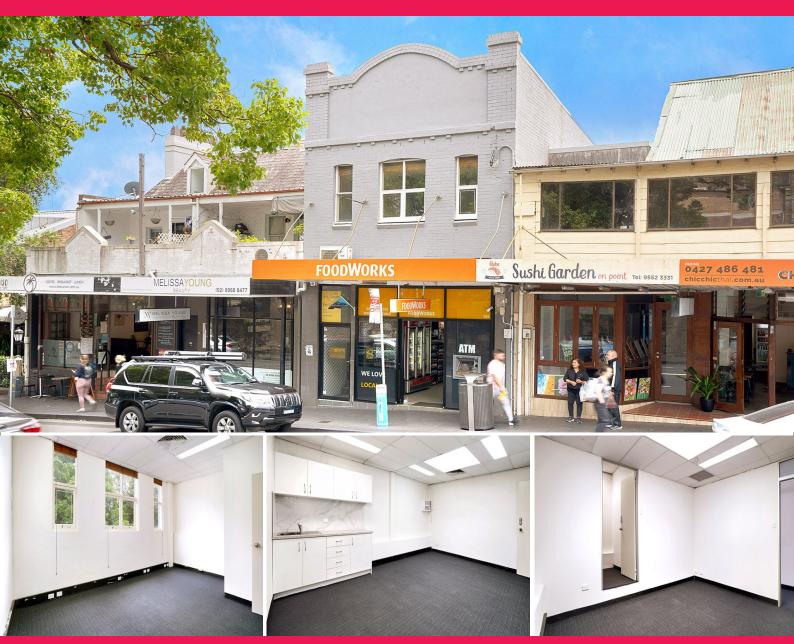

Level 1/195 Glebe Point Road, Glebe NSW 2037

## **Counselling or Consulting! Perfect Office Space**

Located on a fantastic main street with high traffic exposure and in the creative design hub of Glebe, you will be able to rub shoulders with some of the city fringe's best businesses. Presenting a rare opportunity for your own private top floor fitted office space.

## Features include:

- 160 sqm floor with existing fit-out
- Private entrance with signage & branding rights
- Multiple boardroom & meeting spaces perfect for consulting
- Male & Female amenities with shower
- Secluded meeting and breakout space
- Located on bustling Glebe Point Road & within walking distance to bus stops
- Walking distance to G

Offices

FOR LEASE

160sqm