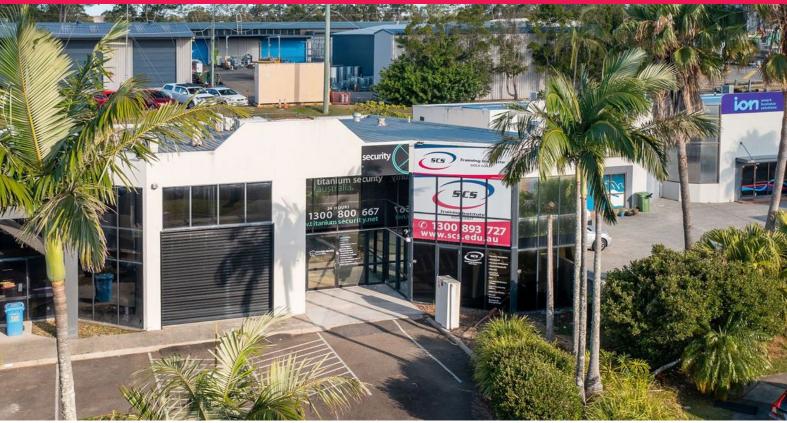

## Ray White.

7/20-22 Expo Court, Ashmore QLD 4214

## Owner Committed Elsewhere | Dual-Entry Office/Warehouse

? Ground floor 187m2\* - 1st Floor 120m2\* Total 307m2\*

? 4 Exclusive Car Parks

? Large internal 36m2\* Chubb Security Vault

? Ducted & Split air-conditioning

? The owner has relocated so the property must be sold!

Harry Devine & Justin Lowe are pleased to present 7/20-22 Expo Court Ashmore for Sale by Private Treaty

For Further Information Contact the Exclusive marketing agents Harry Devine 0411 877 933 Justin Lowe 0481 004 765