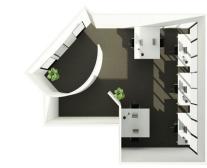

## Priced to Sell. Prime Corporate Office.

Suite 612 presents an unmissable opportunity for a savvy owner occupier, newly available in the hub of the St Kilda Road precinct.

Key features:

- Priced to sell
- Only \$2,444 per square meter!
- Functional and versatile floorplan
- Large open-plan workspace with meeting room
- Sizeable window spanning the rear wall providing natural light
- Concierge available Monday Saturday
- Meeting rooms and boa