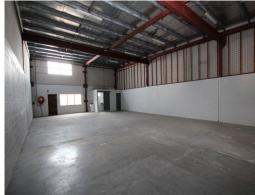

This tidy industrial unit features:

- ? 200 sqm
- ? Air conditioned office
- ? Dedicated bathroom
- ? Easy access and ample on-site parking

Industrial FOR LEASE

200sqm

Ray White. Commercial

Townsville

**Alex Nicolosi** 