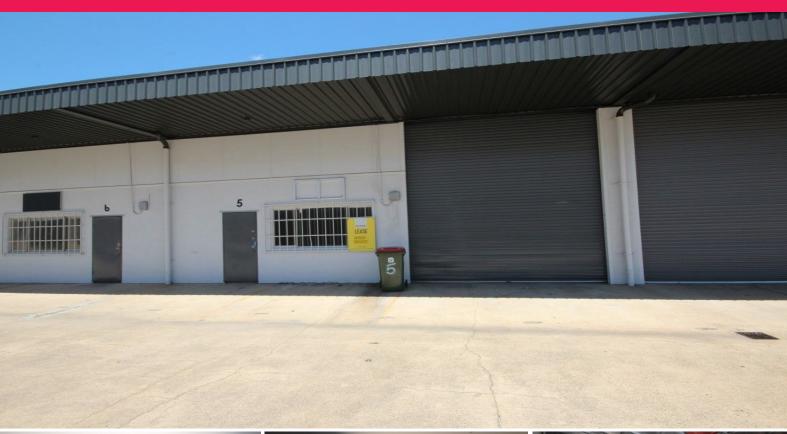

## 5/60 Keane Street, Currajong QLD 4812

## Affordable 200 sqm warehouse in Currajong

"Pinnacle Commercial" complex on the corner of Dalrymple Road and Keane Street has it all.

Save yourself time and money being centrally located, with easy access to all suburbs of Townsville via major connected arterial roads.

This tidy industrial unit features:

- ? 200 sqm
- ? Air conditioned office
- ? Dedicated bathroom
- ? Easy access and ample on-site parking

Industrial FOR LEASE

200sqm

Ray White. Commercial

Townsville

**Alex Nicolosi** 