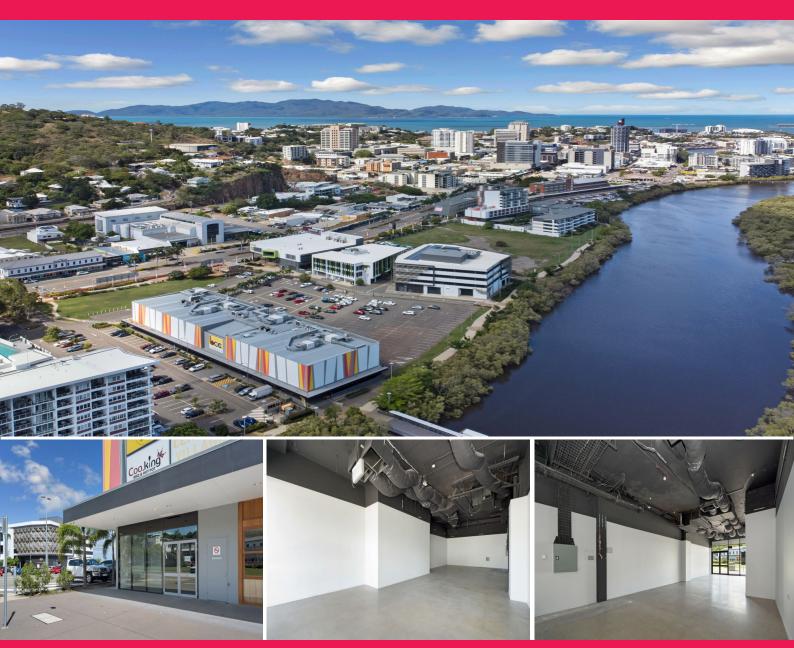

## ฐลูกอง 1/10 Little Fletcher Street, Townsville City QLD

## Allied health, retail and food & beverege tenancies within Central Village - lar

One last tenancy is available for immediate lease in the Event Cinemas anchored Central Village Complex.

There is an enormous customer base available for your business at all times of the day, all year round.

The current estimated staff levels within the precinct is 1,032 people with an additional 186 to be added with the new Telstra headquarters in 2024. The centre also benefits from 1,000 casual visitors to each of the CQ University and Snap Fitness b

Retail

FOR LEASE

\$72,000 p.a. + GST

82sqm

Ray White. Commercial

Townsville