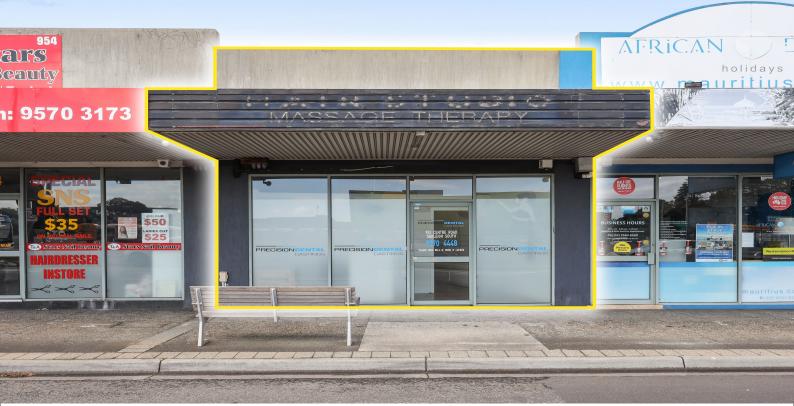

## 952 Centre Road, Oakleigh South VIC 3167

## **Retail / Office Opportunity With Exposure!**

## ? Total building area | 80m2\*

- ? Total land area | 150m2\*
- ? Rear access via car park
- ? Massive exposure to busy Centre Road
- ? Suitable for many uses (STCA)
- ? Commercial 1 Zone (C1Z)
- ? Available late January 2023

Retail FOR LEASE

80sqm